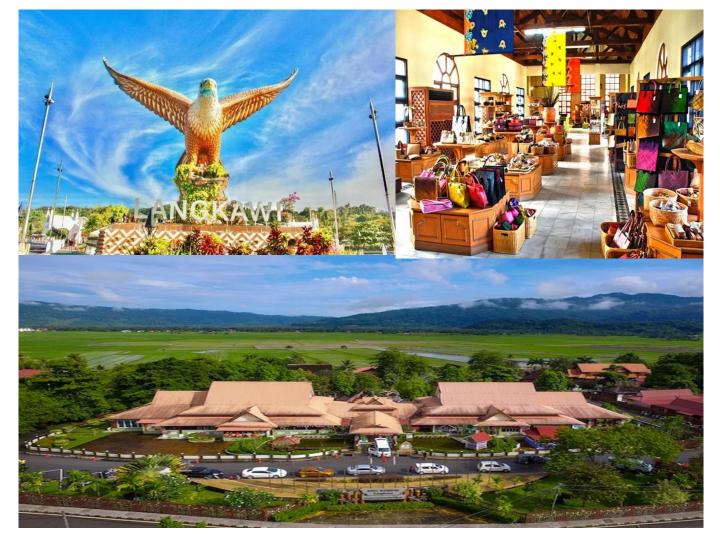

## **Langkawi Island Tour**

A perfect introduction for all first-timers, this tour gives you a glimpse into a mix of old and new, from the contrasting energy of Langkawi's bustling little city to the tranquillity of everyday rural life. Highlights include the Eagle Square, Makam Mahsuri, Craft Culture Complex where traditional and modern batik and Malaysian crafts can be seen in the making. The tour concludes with a short stop at Kuah Town for some light shopping where you can pick-up some souvenirs and gifts as mementoes of your holiday here.

Tour Highlights: Eagle Square, Makam Mahsuri, Craft Culture Complex, shopping at Kuah Town